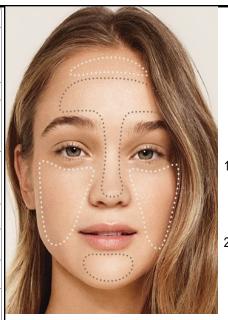

Drier areas: usually cheeks, upper forehead & under eyes

# Words of Wisdom from Mary Kay

Oilier areas: usually

the T-Zone-chin. nose & lower forehead

| Birthdays            | Day |
|----------------------|-----|
| Barbara S. Padgett   | 1   |
| Dayna K. Honeycutt   | 6   |
| Elizabeth K Beckhelm | 7   |
| Camry B. Williams    | 7   |
| Rachel E. Lane       | 8   |
| Cheryl L. Ford       | 22  |
| Kayla R. Baker       | 23  |
| Maria Rodriguez      | 23  |
| Michelle L. Becker   | 26  |
| Tiffany M McClintock | 27  |
| Tamara M. Robinson   | 27  |
| Casey S. Kliza       | 28  |
| Ninfa Board          | 31  |